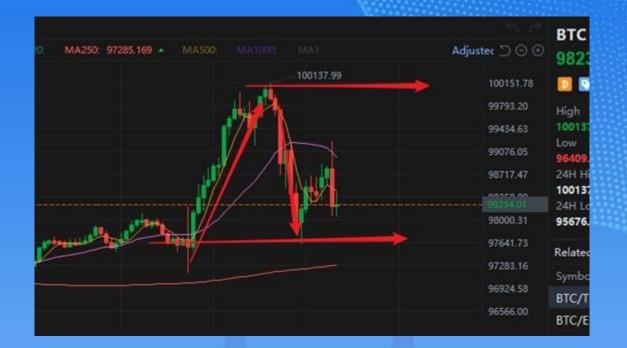

Folks, today's crypto market is anything but calm! I Bitcoin's 5-minute candlestick chart has already given a clear signal, and this morning's NFP data release has just injected a massive boost of confidence into the crypto market!

This morning, the VIP Partners team executed a precision long strategy, securing massive profits! This trade had a 99.999% accuracy rate, making it one of the most perfect opportunities in the market. This is exactly the kind of golden

signal we've been seeking, low risk, high win rate, and a perfect pulse on the market!

However, as the market entered a consolidation phase, trade signal accuracy slightly declined, which is perfectly aligned with Helmsman's ultra-disciplined trading approach. We only take the highest-certainty, highest-probability trades, never acting blindly. This is exactly why we consistently secure profits in the market, rather than being led by emotions like retail traders.