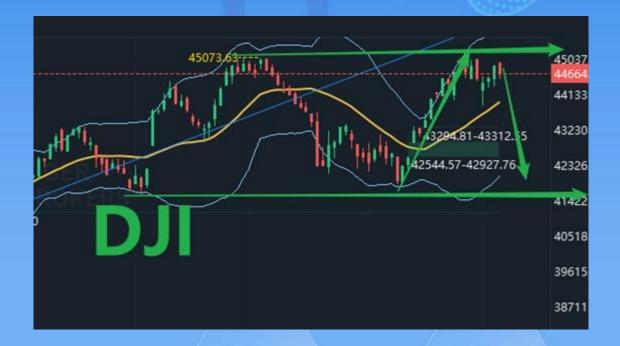

The market is sending a dangerous signal, and most investors haven't realized it yet! Recently, the three major indices have been fluctuating at high levels, and Trump's return has temporarily stabilized the market, but that doesn't mean the stock market will continue its relentless surge!

The situation is very delicate right now, support funds are still working hard to prop up tech stocks and bank stocks, and the indices seem stable, but the buying power in the market is rapidly dwindling. Institutional inflows are slowing down, and profit effects are sharply declining! In other words, the market is running out of steam, and by mid to late February, it could very well lead to a real turning point storm!

Take a look at the performance of the futures market, the concern over high valuations in U.S. stocks is growing, and sluggish corporate earnings are becoming the heaviest burden on the market! Qualcomm's stock price is down due to slower market demand, Ford has lowered its profit expectations, and Skyworks has plummeted more than 20%! The struggles of these tech and manufacturing giants are shaking market confidence, making investors more uneasy about future economic growth.

A bigger risk lies in the U.S. bond market. The 10-year Treasury yield remains strong, and inflation data alongside economic resilience have significantly cooled expectations for Fed rate cuts. The market's hoped-for easing policies will not materialize in the short term! Once this illusion is shattered, funds will

accelerate their exit, and tech and growth stocks will face a true correction period!

While the stock market fluctuates at high levels and the news remains uncertain, the crypto market is receiving continuous policy support, and funds are rapidly flowing into this new wealth opportunity!