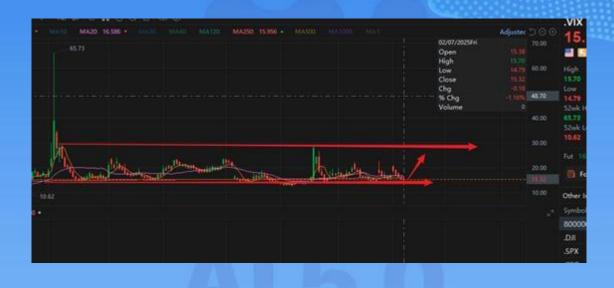

There's no denying that the VIX Fear Index has been hovering around 16, stuck in a sideways consolidation phase. Historically, whenever VIX lingers at this key level for too long, it often triggers a sharp spike. Given the high-level consolidation of the three major U.S. stock indices, this signals that any sudden market correction could lead to an inevitable VIX surge. Once fear sentiment ignites, the market will face a storm.

Smart investors don't wait until the market crashes to react, they prepare in advance and hedge accordingly! Helmsman has always emphasized that "following the profits" is never wrong. Your portfolio's P&L is the market's most honest signal, it doesn't deceive, it carries no bias, and it reflects the only truth that matters.