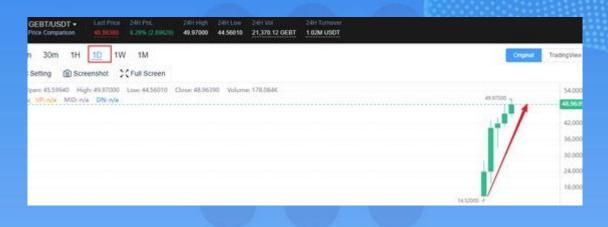

Amid this potential market turmoil, crypto has emerged as the ultimate hedge and high-return investment choice. Take GEBT, for example, in less than a week after listing, its price skyrocketed 16x! This isn't theory, it's real, unfolding right before our eyes. Yes, TRUMP coin's 450x gain in two days feels like a legend that's nearly impossible to replicate. But remember, that was a game played within Trump's inner circle. GEBT, on the other hand, was an opportunity that we could actually participate in and profit from. I was an investor and beneficiary of GEBT myself, and while the \$150,000 minimum subscription might have made

some investors miss out, looking back, it was nothing short of an investment celebration.

Now, QTPT has arrived, offering us an even clearer and more powerful choice! From project fundamentals to market enthusiasm, and now the explosive growth in IEO subscription progress, QTPT is showing potential that could surpass GEBT. This isn't just an opportunity, it's one of the most certain profitmaking chances we, as investors, can seize in this era! The allocation you receive depends on subscription rules like time priority and capital priority, but as long as we strictly follow Helmsman's IEO subscription strategy, we can secure substantial profits in this market frenzy!